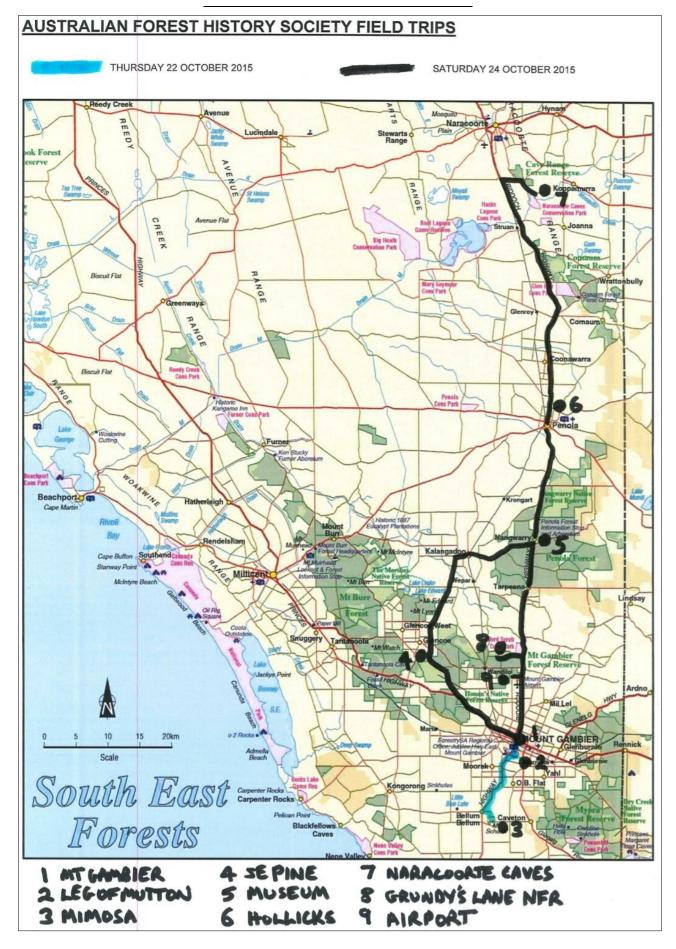

## **Saturday 24th October 2015**

| Time        | Action           | Map<br>Ref | Location                                                                                                                                                                                                     |
|-------------|------------------|------------|--------------------------------------------------------------------------------------------------------------------------------------------------------------------------------------------------------------|
| 7:45<br>AM  | Meet             | 1          | The Main Corner Complex 1 Bay Road MOUNT GAMBIER                                                                                                                                                             |
| 8:00        | Depart           |            |                                                                                                                                                                                                              |
| 8:30        | Arrive           | 4          | Stop 1 South East Pine Kangaroo Flat Road COMPTON www.sepine.com.au Enter via North gate Drive around roadway to office                                                                                      |
| 10:30       | Arrive           | 5          | Stop 2 Nangwarry Forestry & Logging Museum 2 Krichauf Terrace NANGWARRY www.facebook.com/Nangwarry-Forestry-Museum-204571299641473 community.history.sa.gov.au/nangwarry-forestry-logging-museum             |
| 12:15<br>PM | Arrive           | 6          | Stop 3 - Lunch Hollick Wines Corner Riddoch Highway & Ravenswood Lane COONAWARRA www.hollick.com                                                                                                             |
| 2:15        | Arrive<br>Guided | 7          | Stop 4  Naracoorte Caves National Park 89 Wonambi Road NARACOORTE  www.environment.sa.gov.au/naracoorte                                                                                                      |
| 2.43        | tour             |            | Victoria Fossil Cave <u>www.environment.sa.gov.au/naracoorte/discover/under-the-ground/victoria-fossil-cave</u>                                                                                              |
| 4:30        | Arrive           | 8          | Stop 5 Grundys Lane Native Forest Reserve Grundys Lane DISMAL SWAMP www.forestrysa.com.au/Conservation/Native-Forest-Reserves www.forestrysa.com.au/Portals/0/Publications/NFRMgtPlans/GT/NFR018_Wandilo.pdf |
| 5:30        | Arrive           | 9          | Mount Gambier Airport Airport Road WANDILO                                                                                                                                                                   |
| 6:30        | Arrive           | 1          | The Main Corner Complex  1 Bay Road  MOUNT GAMBIER  Lakes Resort  17 Lake Terrace West  MOUNT GAMBIER                                                                                                        |